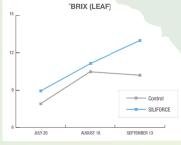

### RESULTS AND COMMENTS

Only Brix and pH data was officially recorded during this trial. Growers made visual observations for other factors.

BRIX INCREASE (BERRY)
+23%

"We saw significant increases in brix, earlier ripening, less mildew, heavier total yields and high Brix/high acid combinations that the winemakers all love."