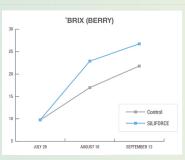

### RESULTS AND COMMENTS

Only Brix and pH data was officially recorded during this trial. Growers made visual observations for other factors.

BRIX INCREASE (BERRY)
+23%

"We saw significant increases in brix, earlier ripening, less mildew, heavier total yields and high Brix/high acid combinations that the winemakers all love."