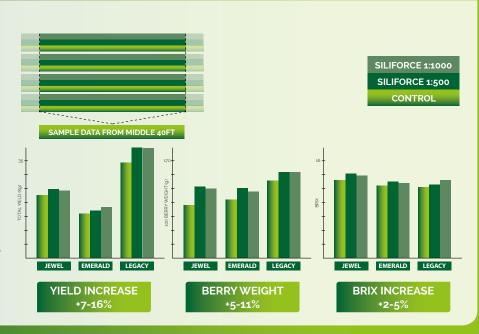

## SILIFORCE EFFECT ON BLUEBERRY PERFORMANCE IN CALIFORNIA 2013

CROP : Blueberry

•LOCATION : Tulare county, California

PRODUCTS : Siliforce

DOSAGE : 300 ml/Ha & 600 ml/HaPROTOCOL : 3 applications postflower

## FIELD TRIAL SETUP

- Nominal increase was observed in all varieties and factors, including early coloring noted on Legacy
- These results were seen after only three applications post-bloom;
- SILIFORCE effects are compounded with more applications and earlier start.