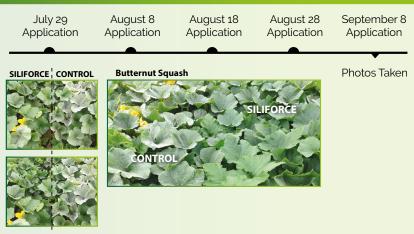

## SILIFORCE EFFECT ON POWDERY MILDEW IN SOUTHERN CALIFORNIA 2014

• CROP : Butternut squash

•LOCATION : Orange county Southern California

PRODUCTS: SiliforceDOSAGE: 250 ml/HaPROTOCOL: 4 applications

• RESEARCH : Agro Solutions and OC Produce/Alegria Farm

·SEASON : Summer 2014

| Sample<br>dates | Powdry Mildew<br>Coverage % |         |
|-----------------|-----------------------------|---------|
|                 | SILIFORCE                   | Control |
| August 8        | 0                           | 0       |
| August 18       | 0                           | 0       |
| August 28       | 0                           | 0       |
| September 8     | 5                           | 30      |
| September 19    | 15                          | 60      |

## **RESULTS AND COMMENTS**

Measurements were taken prior to spray. Photo's were taken after 4 SILIFORCE applications. Fields were not treated with fungicide products.

**POWDERY MILDEW -45%** 

AGRO-SOLUTIONS B.V. Industrieterrein de Horsel Daelderweg 22 NL-6361 HK NUTH